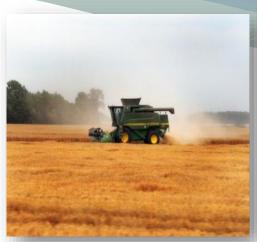

## Agriculture

- \* The most important business resource agricultural land makes 67,6 % of total Municipality`s area
- \* Soil of highest fertility
- \* Crops (rape, wheat)
- \* Animal husbandry (milk, meat)
- Horticulture
   (vegetables, tree and berry nursery)