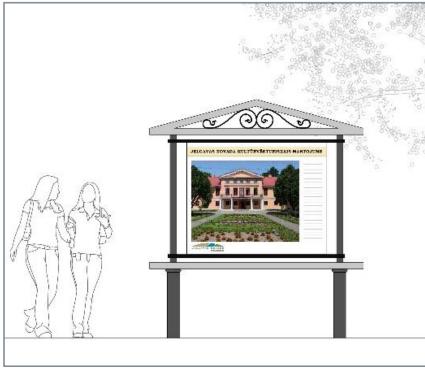

ntages III



All season's accessibility of outdoor activities



#### 2021 <u>New offer in manors</u>

Collection of the bells at Lielplatone Manor

Restoration of Lielvircava Manor





#### 2021 Construction of the new Exibition Hall in Eleja manor park







# 2021 Virtual tours at the manors and parks

Mobile application of history and nature values of Eleja Manor park -«Tours across Baltics»

> **Tour Details** ELEJAS MUIŽAS PARKS Elejas muižas parks ↑ Q 2,0km ↑ 12 √3) (D) Plaša parka ieskauts, 30 km no Jelgavas, Lietuvas Jelgavas novada kultūrvēstures objektiem – savulaik vispusīgi izglītots cilvēks ar dziļu interesi par mākslu ar teātra ēku vienā pusē un muižas pārvaldnieka

Virtual tour at the Lielplatone Manor and park







# 2021 New design of information stands and signs





# Entrepreneurship in Jelgava Local Municipality



#### Business sectors

- \* Agriculture
- \* Forestry
- \* Manufacturing
- \* Services

Municipality's Southern part is distinctive for agriculture, although up Northern the biggest part of territory is covered by forests and mineral deposits.









## Agriculture

- \* The most important business resource agricultural land makes 67,6 % of total Municipality`s area
- \* Soil of highest fertility
- \* Crops (rape, wheat)
- \* Animal husbandry (milk, meat)
- Horticulture
   (vegetables, tree and berry nursery)









Forestry

- \* Forests 26,4% of total Municipality`s area
- \* Managed by VAS Latvijas Valsts Meži (joint-stock company Latvia State Forests)
- \* The biggest wood processing companies: LTD «Jelgawood» and LTD «AMBER WOO