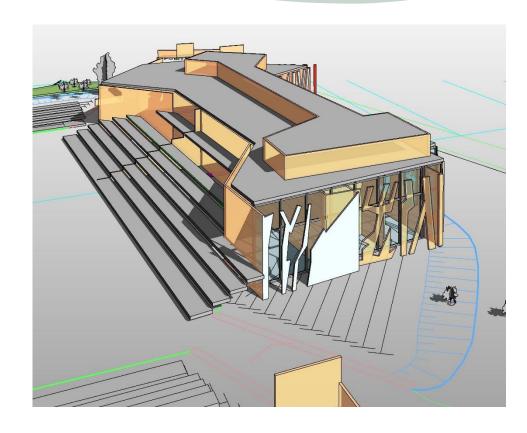

ant growth of Local Tourism
- Increased number of Lithuanian tourists
- Combined route offer –
   Cultural herritage+
   local producers
- \* Successful online marketing web, radio, social media
- Campaign «Exciting Journey in Manor Parks» in Lat-Lit project «4SeasonsParks»



## Advantages I

#### Wide offer of outdoor activities -

nature trails, manor parks, outdoor events, sport possibilities





# Advantages II

#### Wide offer of outdoor activities –

nature trails, manor parks, outdoor events, sport possibilities





# Advantages III



All season's accessibility of outdoor activities



#### 2021 <u>New offer in manors</u>

Collection of the bells at Lielplatone Manor

Restoration of Lielvircava Manor





#### 2021 Construction of the new Exibition Hall in Eleja manor park







# 2021 Virtual tours at the manors and parks

Mobile application of history and nature values of Eleja Manor park -«Tours across Baltics»

> **Tour Details** ELEJAS MUIŽAS PARKS Elejas muižas parks ↑ Q 2,0km ↑ 12 √3) (D) Plaša parka ieskauts, 30 km no Jelgavas, Lietuvas Jelgavas novada kultūrvēstures objektiem – savulaik vispusīgi izglītots cilvēks ar dziļu interesi par mākslu ar teātra ēku vienā pusē un muižas pārvaldnieka

Virtual tour at the Lielplatone Manor and park







# 2021 New design of information stands and signs





# Entrepreneurship in Jelgava Local Municipality



#### Business sectors

- \* Agriculture
- \* Forestry
- \* Manufacturing
- \* Services

Municipality's Southern part is distinctive for agriculture, although up Northern the biggest part of territory is cover