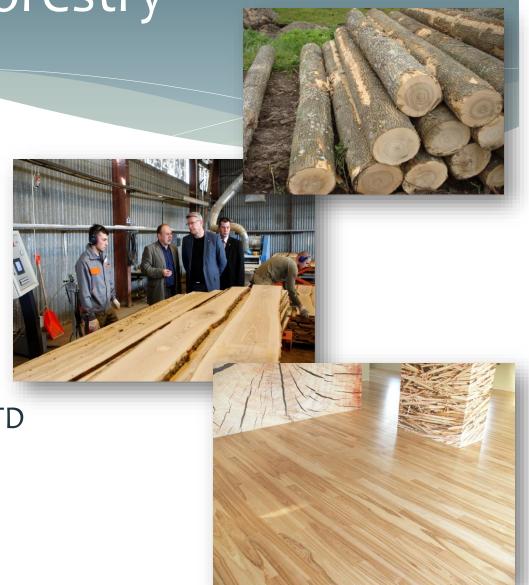

Forestry

- \* Forests 26,4% of total Municipality`s area
- \* Managed by VAS Latvijas Valsts Meži (joint-stock company Latvia State Forests)
- \* The biggest wood processing companies: LTD «Jelgawood» and LTD «AMBER WOOD»