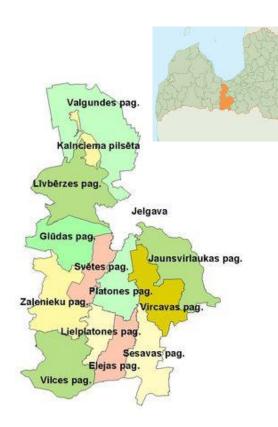

# ABOUT Jelgava Local Municipality

# Jelgava Local Municipality

- \*Jelgava Local municipality (novads) as administrative structure was established in 2009 and will be reunited in 2021
- \*Embraces 13 small rural municipalities parishes
- \*Area 1317 km<sup>2</sup>
- \*Situated only 42 km far from the Capital city of Latvia – Rīga
- \*Agricultural land 68%, forests 26%
- \*Number of inhabitants 23 142