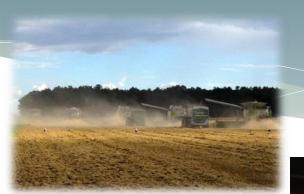

## Agriculture

- \* The most important business resource agricultural land makes 67,6 % of total Municipality`s area
- \* Soil of highest fertility
- \* Crops (rape, wheat)
- \* Animal husbandry (milk, meat)
- Horticulture
   (vegetables, tree and berry nursery)