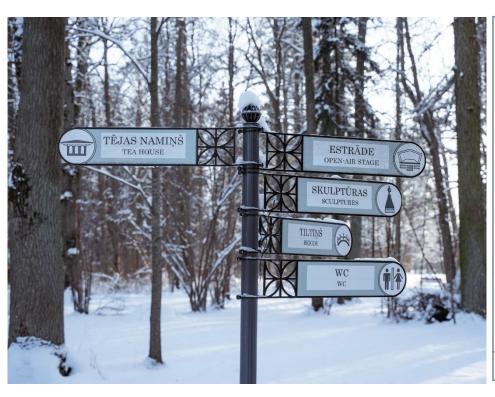

vantages III



All season's accessibility of outdoor activities



#### 2021 <u>New offer in manors</u>

Collection of the bells at Lielplatone Manor

Restoration of Lielvircava Manor





#### 2021 Construction of the new Exibition Hall in Eleja manor park







# 2021 Virtual tours at the manors and parks

Mobile application of history and nature values of Eleja Manor park -«Tours across Baltics»

> **Tour Details** ELEJAS MUIŽAS PARKS Elejas muižas parks ↑ Q 2,0km ↑ 12 √3) (D) Plaša parka ieskauts, 30 km no Jelgavas, Lietuvas Jelgavas novada kultūrvēstures objektiem – savulaik vispusīgi izglītots cilvēks ar dziļu interesi par mākslu ar teātra ēku vienā pusē un muižas pārvaldnieka

Virtual tour at the Lielplatone Manor and park







# 2021 New design of information stands and signs





# Entrepreneurship in Jelgava Local Municipality



#### Business sectors

- \* Agriculture
- \* Forestry
- \* Manufacturing
- \* Services

Municipality's Southern part is distinctive for agriculture, although up Northern the biggest part of territory is covered by forests and mineral deposits.









## Agriculture

- \* The most important business resource agricultural land makes 67,6 % of total Municipality`s area
- \* Soil of highest fertility
- \* Crops (rape, wheat)
- \* Animal husbandry (milk, meat)
- Horticulture
   (vegetables, tree and berry nursery)









Forestry

- \* Forests 26,4% of total Municipality`s area
- \* Managed by VAS Latvijas Valsts Meži (joint-stock company Latvia State Forests)
- \* The biggest wood processing companies: LTD «Jelgawood» and LTD «AMBER W