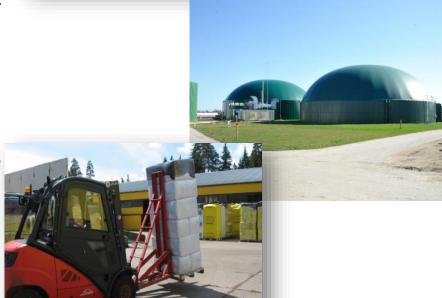

# Manufacturing

- Mineral deposits (peat, dolomite, sand, sand-gravel);
- **2. Energy** (green energy biogas production);
- 3. Food processing (bread, meat products, cheese);
- 4. Handcraft workshops (ceramics, weaving, wood, leather processing).